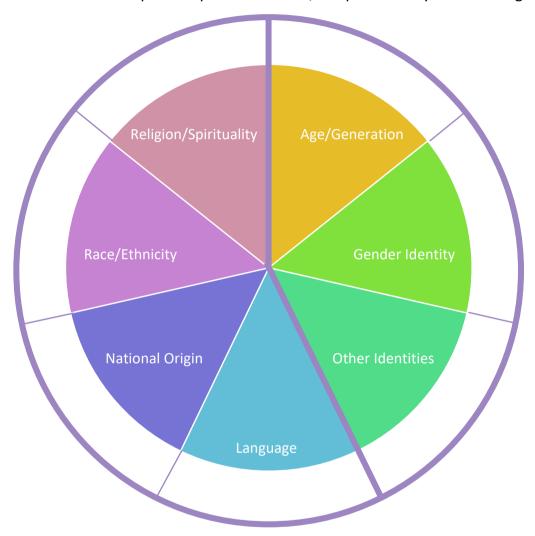

## Social Identity Wheel

## What is your social identity?

- Fill in the outer ring with your own social identity
- Examples are provided below, but please use your own language

## **Personal Social Identity:**

Age/Generation: Gen X, Numerical Age, Mature Student, Millennial, Young Adult, ...

Gender Identity: Non-binary, Cisgender, Transgender, Female, Male, Gender Fluid, Two Spirit...

Other Identities: Education Level, Indigenous, Sexual Orientation, (Dis)Ability ...

## **Cultural Social Identity:**

Language(s): Urdu, Arabic, English, Spanish, Mandarin, Hindi, Tagalog...

National Origin: Canada, Egypt, Haida Gwaii, Mexico, Ukraine, Métis, Kenya, Syria, France...

Race/Ethnicity: Multiracial, Black, Inuit, Brown, Latino, White / Southeast Asian, French Canadian, Czech,

Mi'kmag, Irish, Chinese ...

Religion/Spirituality: Unitarian, Buddhist, Muslim, Jewish, Christian, Taoist, Hindu, Atheist ...